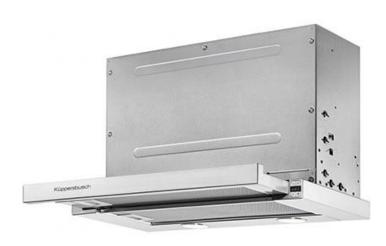

Brand: Kuppersbusch, Germany

Name : Built-In Slimline Telescopic Hood

Item Code: 1230.70001 - DEF 6550.0E

Designer:

Color / Finish: Stainless Steel
Dimensions: 900 x 216 x 600 mm

Built-In Slimline Telescopic Hood